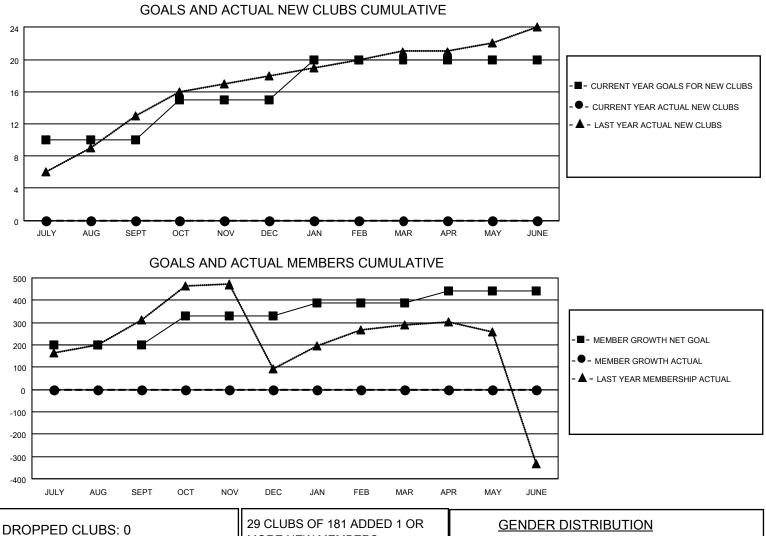

## LOCATION INDIA

District 317 A

Results as of: 7/31/2022

| Clubs                 |               |           |               | Members               |                       |                         |                                                    |
|-----------------------|---------------|-----------|---------------|-----------------------|-----------------------|-------------------------|----------------------------------------------------|
| RESULTS FOR 2022-2023 |               |           |               | RESULTS FOR 2022-2023 |                       |                         |                                                    |
| QUARTER               | NEW CLUB GOAL | NEW CLUBS | DROPPED CLUBS | QUARTER               | ER GROWTH NET<br>GOAL | MEMBER GROWTH<br>ACTUAL | DROPPED<br>MEMBERS ACTUAL<br>(including transfers) |
| JULY/AUG/SEPT         | 10            | 0         | 0             | JULY/AUG/SEPT         | 200                   | 119                     | 117                                                |
| OCT/NOV/DEC           | 5             | 0         | 0             | OCT/NOV/DEC           | 130                   | 0                       | 0                                                  |
| JAN/FEB/MAR           | 5             | 0         | 0             | JAN/FEB/MAR           | 60                    | 0                       | 0                                                  |
| APR/MAY/JUNE          | 0             | 0         | 0             | APR/MAY/JUNE          | 50                    | 0                       | 0                                                  |

| DROPPED CLUBS: 0 |     | MORE NEW MEMBERS          | GENDER DISTRIBUTION       |                |
|------------------|-----|---------------------------|---------------------------|----------------|
|                  |     |                           | MALE                      | 3,483 (65.35%) |
|                  |     |                           | FEMALE                    | 1,847 (34.65%) |
| DROPPED MEMBERS  |     |                           | NON BINARY 0 (0.00%)      |                |
|                  | 4   |                           | PREFER NOT TO ANSWER      | 0 (0.00%)      |
| DECEASED         | 4   |                           |                           |                |
| CLUB CANCELLED   | 0   | CLICK HERE FOR CUMULATIVE | TOTAL FAMILY UNIT MEMBERS | 2,766          |
| OTHER            | 113 | MEMBERSHIP DATA           |                           |                |
| TOTAL            | 117 |                           | FAMILY MEMBERS PAYING HA  | LF DUES 1,552  |
|                  |     |                           |                           |                |
|                  |     |                           |                           |                |